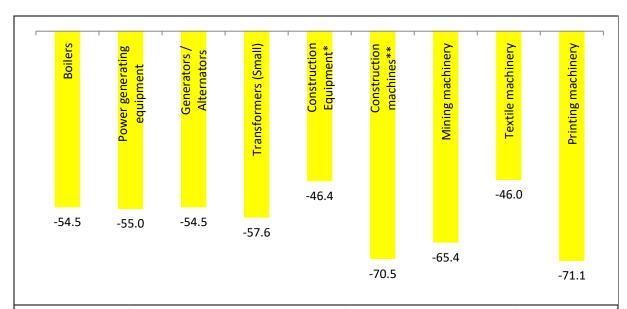

## **Capital Goods**

Chart 6: Industrial Production: Components of Capital Goods Index (Unit: %)

Note: Production of Capital goods is during April-August; \* includes Material handling, lifting and hoisting equipment; \*\* incl. bull-dozers and road rollers

Source: CMIE