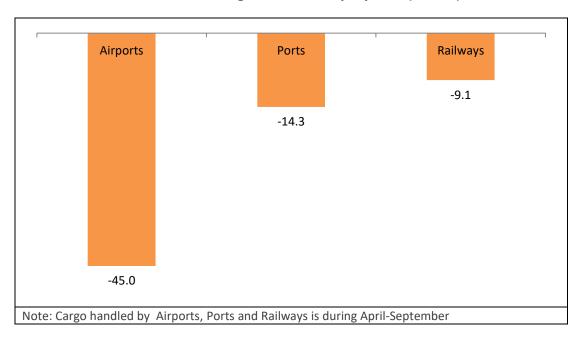

### **Freight Handling**

Chart 7: Cumulative Cargo Handled on a y-o-y basis (Unit: %)

Source: AAI, IPA, CMIE