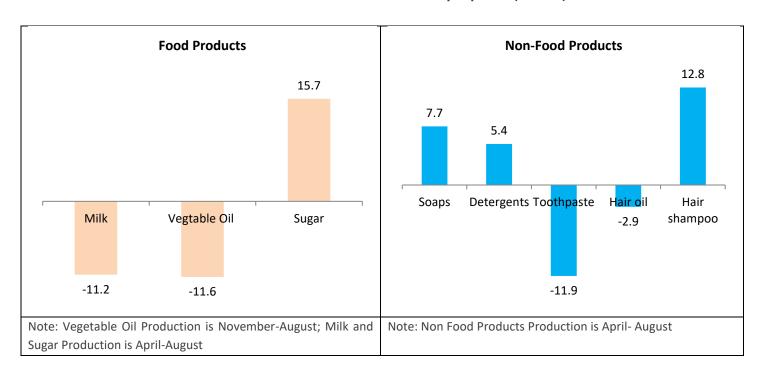

#### **FMCG**

Chart 2: Cumulative Production on a y-o-y basis (Unit: %)

Source: CMIE

Steel Coal Aluminium Copper Zinc Lead
-6.1 -4.8

Chart 3: Cumulative Production on a y-o-y basis (Unit: %)

Note: Steel and Coal production is April-September; Aluminium, Copper, Zinc and Lead is April-August