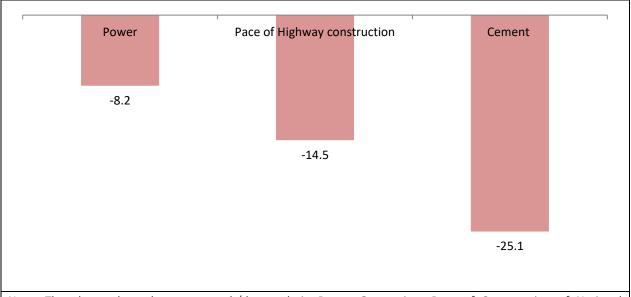

Chart 5: Cumulative Operational Indicators on a y-o-y basis (Unit: %)

Note: The above chart denotes growth/degrowth in Power Generation, Pace of Construction of National Highways and Cement Production during April-September

Source: Office of the Economic Adviser, Ministry of Roads and Highways