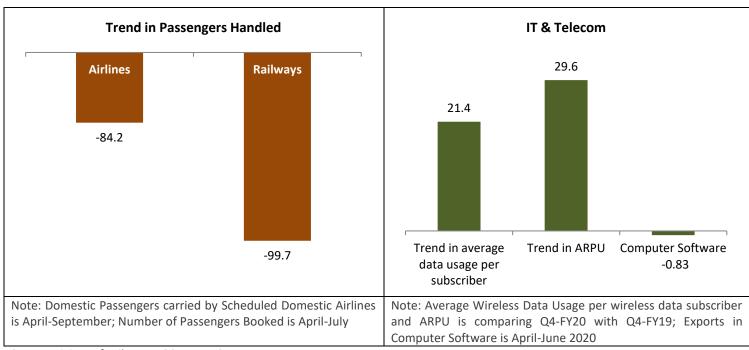

#### **Services**

Chart 8: Operational Indicators on various services on a y-o-y basis (Unit: %)

Source: Ministry of Railways, DGCA, TRAI, CMIE