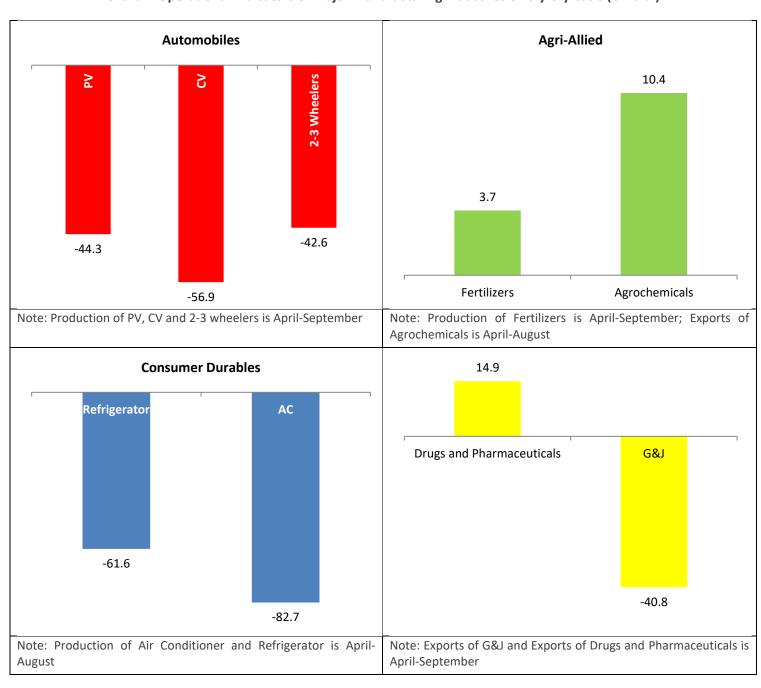

# Manufacturing

Chart 1: Operational Indicators of major manufacturing industries on a y-o-y basis (Unit: %)

Source: CMIE, Office of the Economic Adviser, Ministry of Commerce, GJEPC