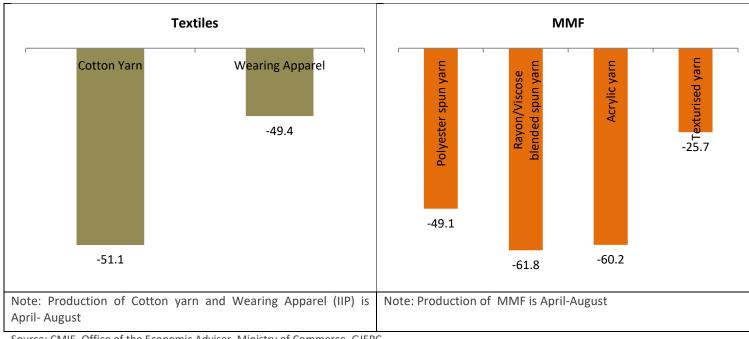

#### **FMCG**

Chart 2: Cumulative Production on a y-o-y basis (Unit: %)

Source: CMIE

Steel Coal Aluminium Copper Zinc Lead
-6.1 -4.8

Chart 3: Cumulative Production on a y-o-y basis (Unit: %)

Note: Steel and Coal production is April-September; Aluminium, Copper, Zinc and Lead is April-August